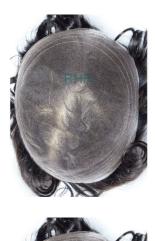

M1

M1.jpg

The M1 features a full micro fine welded mono base for a lightweight and durable fit. With 70-90% density and single knots, it offers 4-6 months of durability. Made from Indian hair, with synthetic grey up to 40%, it can be applied with tape (e.g. Lace Front Support) or a thin coat of liquid adhesive.

Rating: Not Rated Yet **Price** Base price with tax

\$195.00

Discount

Ask a question about this product

Description

Base: Full Micro Fine Welded Mono

Size: 8x10"

Hair length: 6"

Density: 70 - 90%

Knots: Single knots

Durability: 4 - 6 months

Hair style: freestyle

Hair type: Indian hair. Grey is synthetic until 40%. More than 50% is human

Application: Tape (e.g. Lace Front Support). Also with a very thin coat of liquid adhesive.