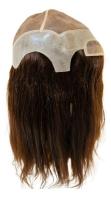

## **FULL CAP**

FULLCAP.jpg

The Full Cap features a French lace center, skin all around, and a French lace front for a natural look. With 100-120% density and mixed single and double knots, it offers 4-8 months of durability. Made from Indian hair, it is available in 12x12", 14x14", and 15x15" sizes with hair lengths of 10" or 16". Can be applied with tape or liquid adhesive.

Rating: Not Rated Yet

Price

Base price with tax

\$360.00

Discount

Ask a question about this product

Description

Base: French lace in center, skin all around and French lace in front.

Size: 12x12"/14x14"/15x15"

Hair length: 10" / 16"

**Density:** 100 - 120%

1 / 2

Women: FULL CAP

Knots: Mixed single and double knots

Durability: 4 - 8 months

Hair style: freestyle

Hair type: Indian hair

Application: Tape or liquid adhesive.

// // //

2 / 2