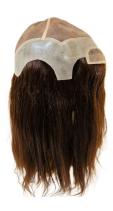

## **FULL CAP**

FULLCAP.jpg

The Full Cap features a French lace center, skin all around, and a French lace front for a natural look. With 100-120% density and mixed single and double knots, it offers 4-8 months of durability. Made from Indian hair, it is available in 12x12", 14x14", and 15x15" sizes with hair lengths of 10" or 16". Can be applied with tape or liquid adhesive.

Rating: Not Rated Yet

Price

Base price with tax

\$360.00

Discount

Ask a question about this product

Description

Base: French lace in center, skin all around and French lace in front.

Size: 12x12"/14x14"/15x15"

Hair length: 10" / 16"

**Density:** 100 - 120%

1 / 2

Women: FULL CAP

Knots: Mixed single and double knots

Durability: 4 - 8 months

Hair style: freestyle

Hair type: Indian hair

Application: Tape or liquid adhesive.

// // //

2 / 2