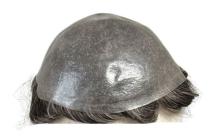

## **ELE**

ELE.jpg

The ELE features a thin poly base (0.10-0.12mm) with 100-120% density for a full, voluminous look. It uses single knots for a natural hairline and offers 4-6 months of durability. Made from Indian hair, with synthetic grey up to 40%, it can be customized in size.

Rating: Not Rated Yet

Price

Base price with tax

\$195.00

Discount

Ask a question about this product

Description

Base: Thin poly 0.10 - 0.12 mm

**Size:** 8x10"

Hair length: 6"

**Density:** 100 - 120%

Knots: Single knots

Durability: 4 - 6 months

Hair style: freestyle

Hair type: Indian hair. Grey is synthetic until 40%. More than 50% is human

Application: tapes/liquid adhesive. For daily use, only liquid adhesive.