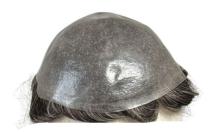

## **ELE**

ELE.jpg

The ELE features a thin poly base (0.10-0.12mm) with 100-120% density for a full, voluminous look. It uses single knots for a natural hairline and offers 4-6 months of durability. Made from Indian hair, with synthetic grey up to 40%, it can be customized in size.

Rating: Not Rated Yet

Price

Base price with tax

\$195.00

Discount

Ask a question about this product

Description

Base: Thin poly 0.10 - 0.12 mm

**Size:** 8x10"

Hair length: 6"

**Density:** 100 - 120%

Knots: Single knots

Durability: 4 - 6 months

Hair style: freestyle

Hair type: Indian hair. Grey is synthetic until 40%. More than 50% is human

Application: tapes/liquid adhesive. For daily use, only liquid adhesive.