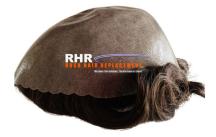

## ELE S

| ELES.jpg |
|----------|
|----------|

The ELE S features a thin poly base (0.12-0.14mm) with a scalloped front for a natural look. With 100-120% density and single knots, it offers 4-6 months of durability. Made from Indian hair, with synthetic grey up to 40%, it's customizable in size.

Rating: Not Rated Yet **Price** Base price with tax

\$195.00

Discount

Ask a question about this product

Description

Base: Thin poly 0.12 - 0.14 mm. Scalloped front.

Size: 8x10"

Hair length: 6"

Density: 100 - 120%

Knots: Single knots

## Durability: 4 - 6 months

Hair style: freestyle

Hair type: Indian hair. Grey is synthetic until 40%. More than 50% is human

Application: tapes/liquid adhesive. For daily use, only liquid adhesive.

Can be cut in any size