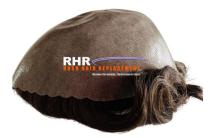

## ELE S

| ELES.jpg |
|----------|
|----------|

The ELE S features a thin poly base (0.12-0.14mm) with a scalloped front for a natural look. With 100-120% density and single knots, it offers 4-6 months of durability. Made from Indian hair, with synthetic grey up to 40%, it's customizable in size.

Rating: Not Rated Yet **Price** Base price with tax

\$195.00

Discount

Ask a question about this product

Description

Base: Thin poly 0.12 - 0.14 mm. Scalloped front.

Size: 8x10"

Hair length: 6"

Density: 100 - 120%

Knots: Single knots

## Durability: 4 - 6 months

Hair style: freestyle

Hair type: Indian hair. Grey is synthetic until 40%. More than 50% is human

Application: tapes/liquid adhesive. For daily use, only liquid adhesive.

Can be cut in any size