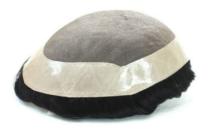

## **DURO MONO**

DUROMONO.jpg

The Duro Mono features fine mono with a thick PU coat all around for enhanced durability. With 120-140% density and double knots, it offers 8-12 months of durability. Made from Indian hair, with synthetic grey up to 40%, it can be applied with tape or liquid adhesive.

Rating: Not Rated Yet

Price

Base price with tax

\$180.00

Discount

Ask a question about this product

Description

Base: Fine mono with thick PU coat all around.

Size: 7x9" or 8x10"

Hair length: 6"

**Density:** 120 - 140%

Knots: Double knots

1 / 2

Men: DURO MONO

**Durability:** 8 – 12 months

Hair style: freestyle

 $\textbf{Hair type:} \ \text{Indian hair. Grey is synthetic until 40\%. More than 50\% is human.}$ 

Application: Tape or liquid adhesive.

// // //

2 / 2