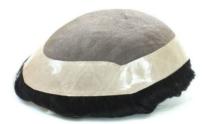

## **DURO MONO**

DUROMONO.jpg

The Duro Mono features fine mono with a thick PU coat all around for enhanced durability. With 120-140% density and double knots, it offers 8-12 months of durability. Made from Indian hair, with synthetic grey up to 40%, it can be applied with tape or liquid adhesive.

Rating: Not Rated Yet

Price

Base price with tax

\$180.00

Discount

Ask a question about this product

Description

Base: Fine mono with thick PU coat all around.

Size: 7x9" or 8x10"

Hair length: 6"

**Density:** 120 - 140%

Knots: Double knots

1 / 2

Men: DURO MONO

**Durability:** 8 – 12 months

Hair style: freestyle

 $\textbf{Hair type:} \ \text{Indian hair. Grey is synthetic until 40\%. More than 50\% is human.}$ 

Application: Tape or liquid adhesive.

// // //

2 / 2